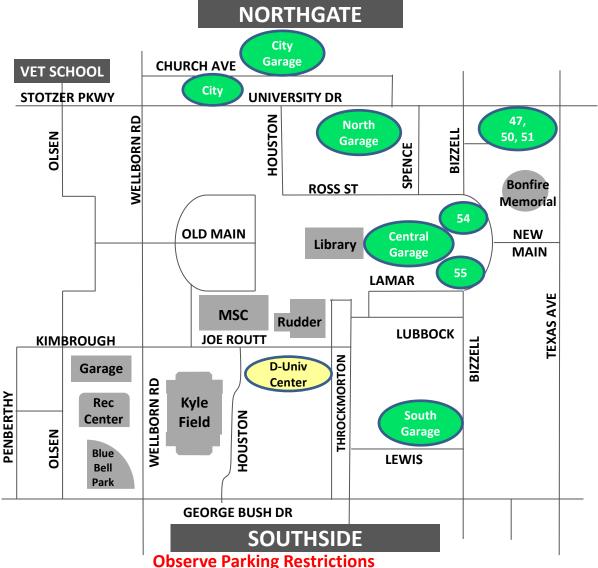

## Football Parking Main Campus Parking Areas

These are the larger lots for both permit and public parking.

Observe Parking Restrictions

First Responders Need Open Streets!

Reserved Permit Parking Lot

**Public Paid Parking Lot** 