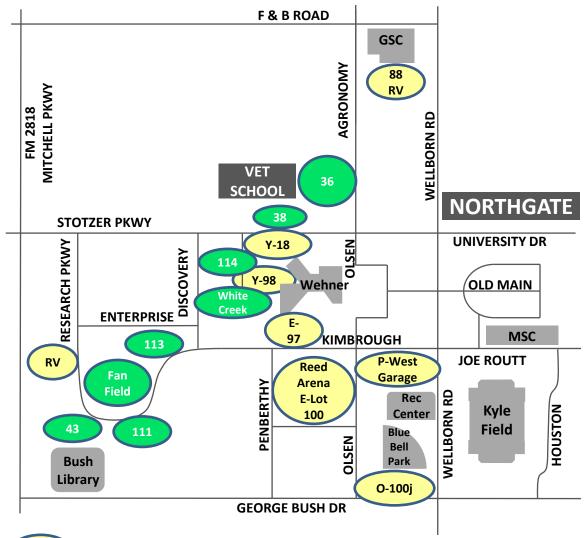

## Football Parking West Campus Parking Areas

These are the larger lots for both permit and public parking. There are also several smaller lots along Agronomy Road.

E-97 Reserved Permit Parking Lot

Public Paid Parking Lot