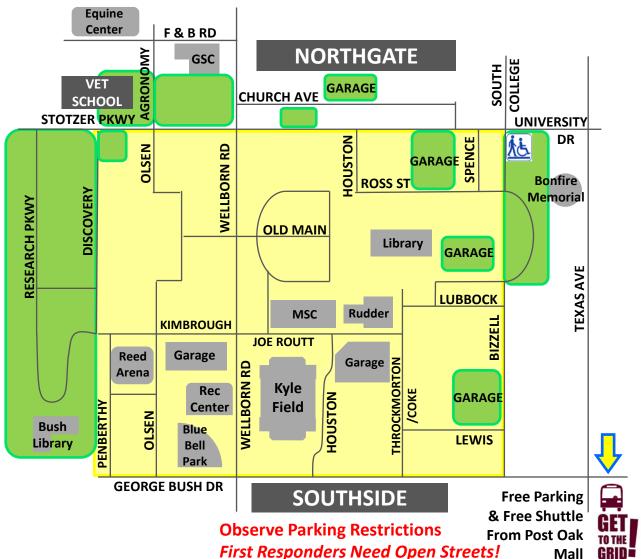

## **Football Parking Areas**

Most pre-sale lots are easily accessed from George Bush Drive; most public and gameday parking is easily accessed from University Drive and Stotzer Parkway.

mit & Pre-Sale Parking

## Football Parking Main Campus Parking Areas

These are the larger lots for both permit and public parking.

Observe Parking Restrictions

First Responders Need Open Streets!

Reserved Permit Parking Lot

**Public Paid Parking Lot** 